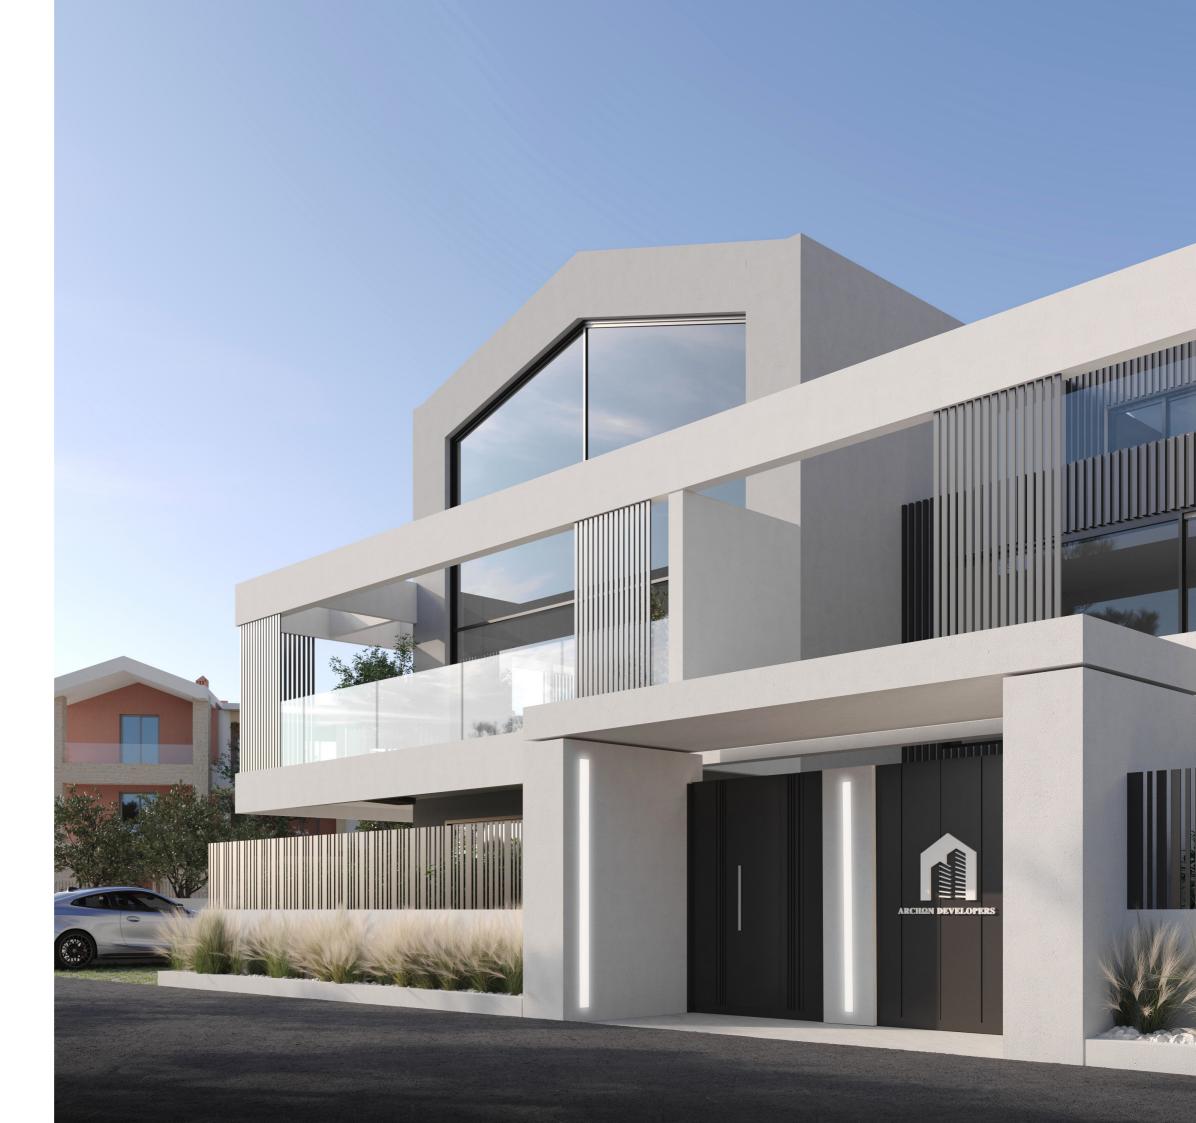

## Minimalistic exterior and High Ceilings

The design of the complex features minimalist architectural elements with sleek, clean lines that continue from the interior to the exterior. High ceilings further amplify the sense of space, creating an airy and open feel that is both modern and inviting.

The building features large windowsthatseamlesslyintegrate the indoors with the outdoors, allowing for plenty of natural light to flood the living spaces.

These expansive windows not only provide breathtaking views of the surrounding area but also enhance the sense of openness and connection to nature.

The exterior of the complex reflects the same minimalist approach as the interiors, with sleek lines and clean shapes creating a sophisticated and modern look. Thoughtfully designed to blend with the natural surroundings, the architecture highlights the simplicity and elegance of contemporary livingconnection to nature.