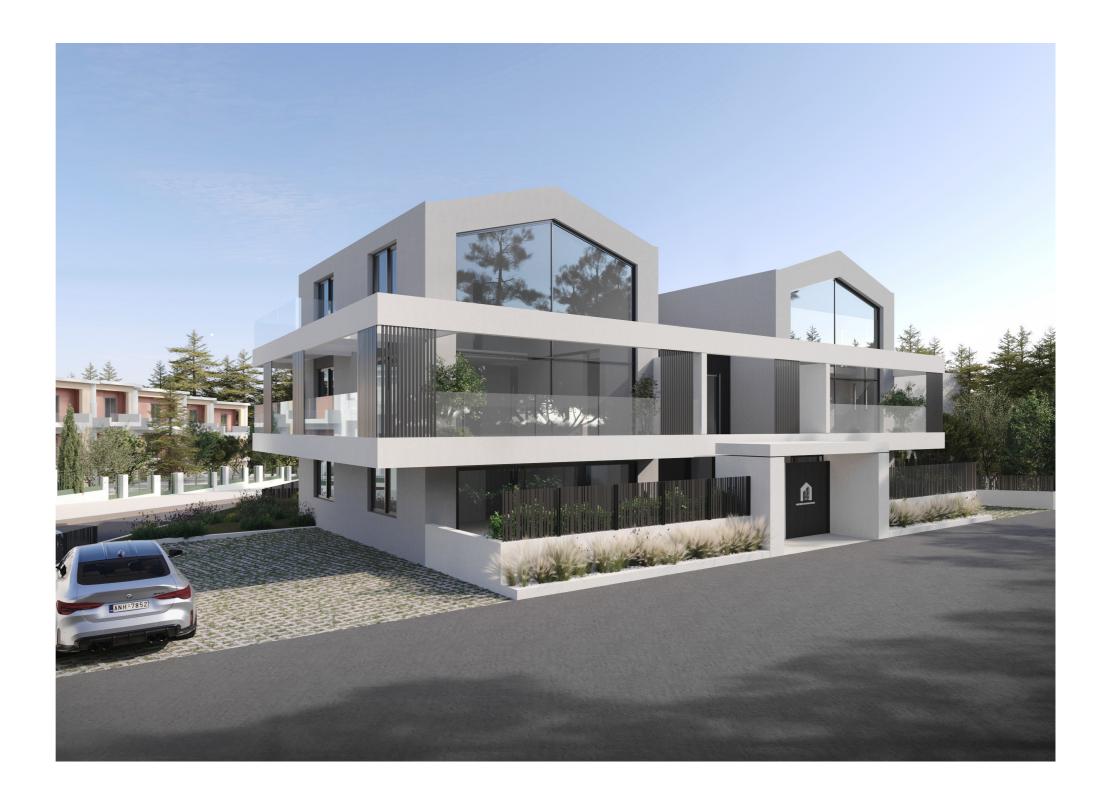

## Minimalistic exterior and High Ceilings

The design of the complex features minimalist architectural elements with sleek, clean lines that continue from the interior to the exterior. High ceilings further amplify the sense of space, creating an airy and open feel that is both modern and inviting.

The exterior of the complex reflects the same minimalist approach as the interiors, with sleek lines and clean shapes creating a sophisticated and modern look. Thoughtfully designed to blend with the natural surroundings, the architecture highlights the simplicity and elegance of contemporary livingconnection to nature.