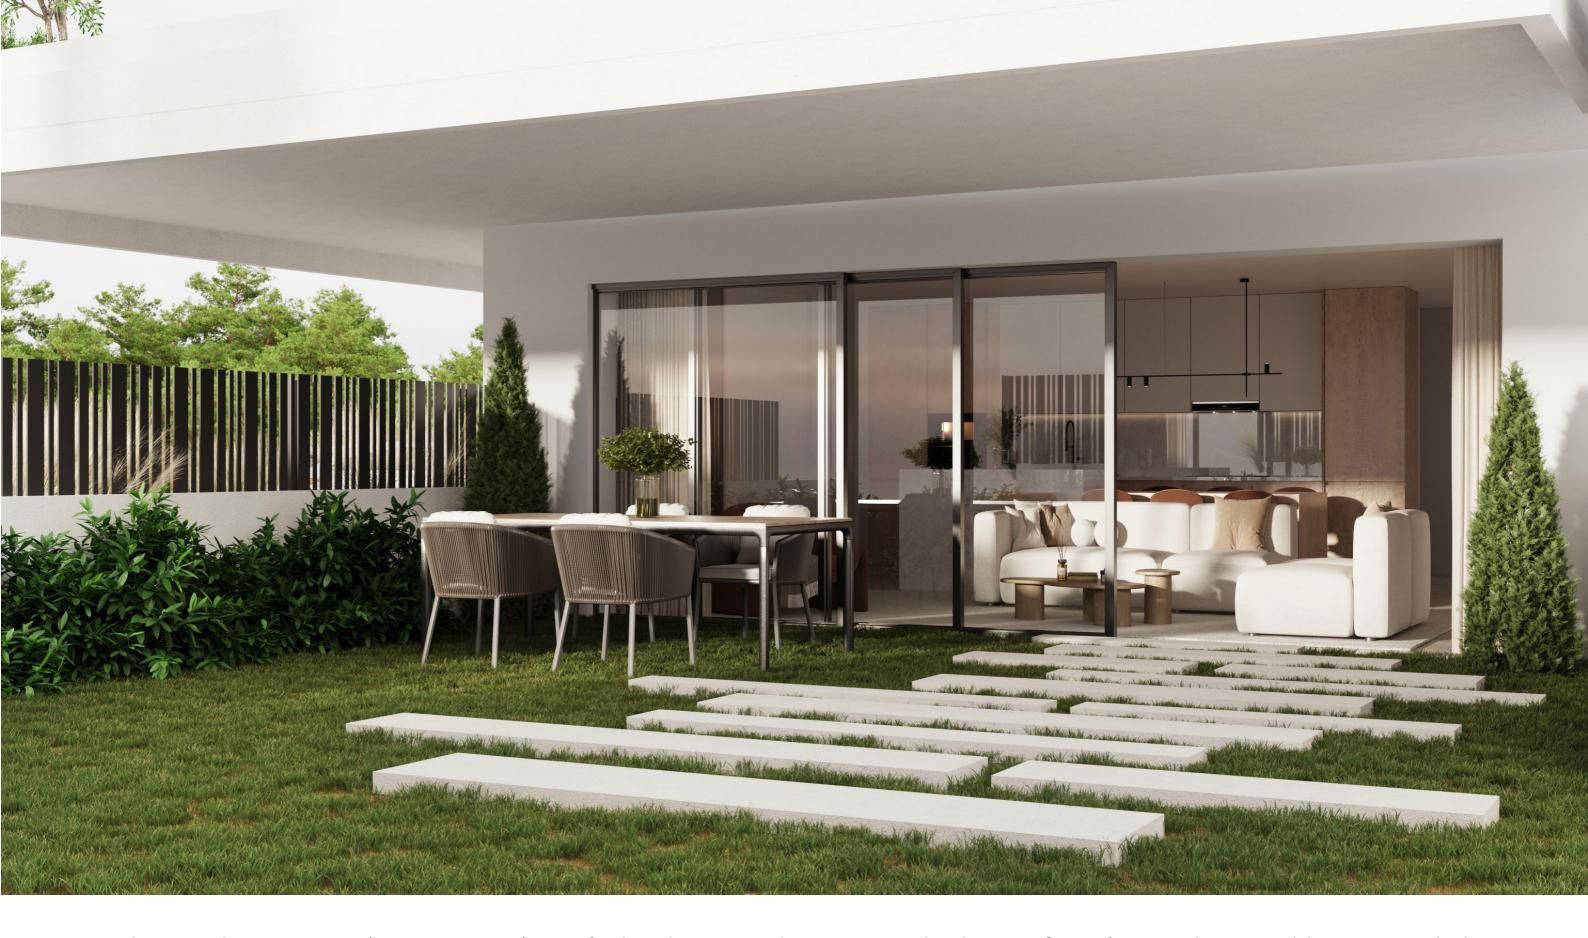

### Luxury Meets Minimalism

The living room embodies modern minimalism and refined luxury, with clean lines and a thoughtfully curated design. Premium materials and finishes enhance its sophisticated ambiance, while the open layout provides ample space for stylish and comfortable seating arrangements. A large window seamlessly connects the indoors with the outdoors, filling the space with natural light and offering beautiful views that create a sense of harmony with the surroundings. Carefully chosen lighting fixtures add a warm touch, emphasizing the room's elegant and inviting atmosphere.

The outdoor space is an extension of the home's elegance and charm, featuring a large table surrounded by greenery. This tranquil area is thoughtfully designed to create a seamless connection with the living room through expansive windows or sliding doors, allowing natural light to flow freely and blending indoor comfort with outdoor serenity. The lush surroundings and open layout make it an inviting space to relax, entertain, or simply unwind in harmony with nature.

The ground floor apartments offer a spacious and functional layout designed for modern living.

They feature two comfortable bedrooms, a sleek bathroom, and a large open space that seamlessly combines the kitchen, living room, and dining area.

The open-plan design creates a bright and airy atmosphere, ideal for both relaxation and entertaining. With premium finishes and thoughtful details throughout, these apartments provide a perfect blend of style and comfort.