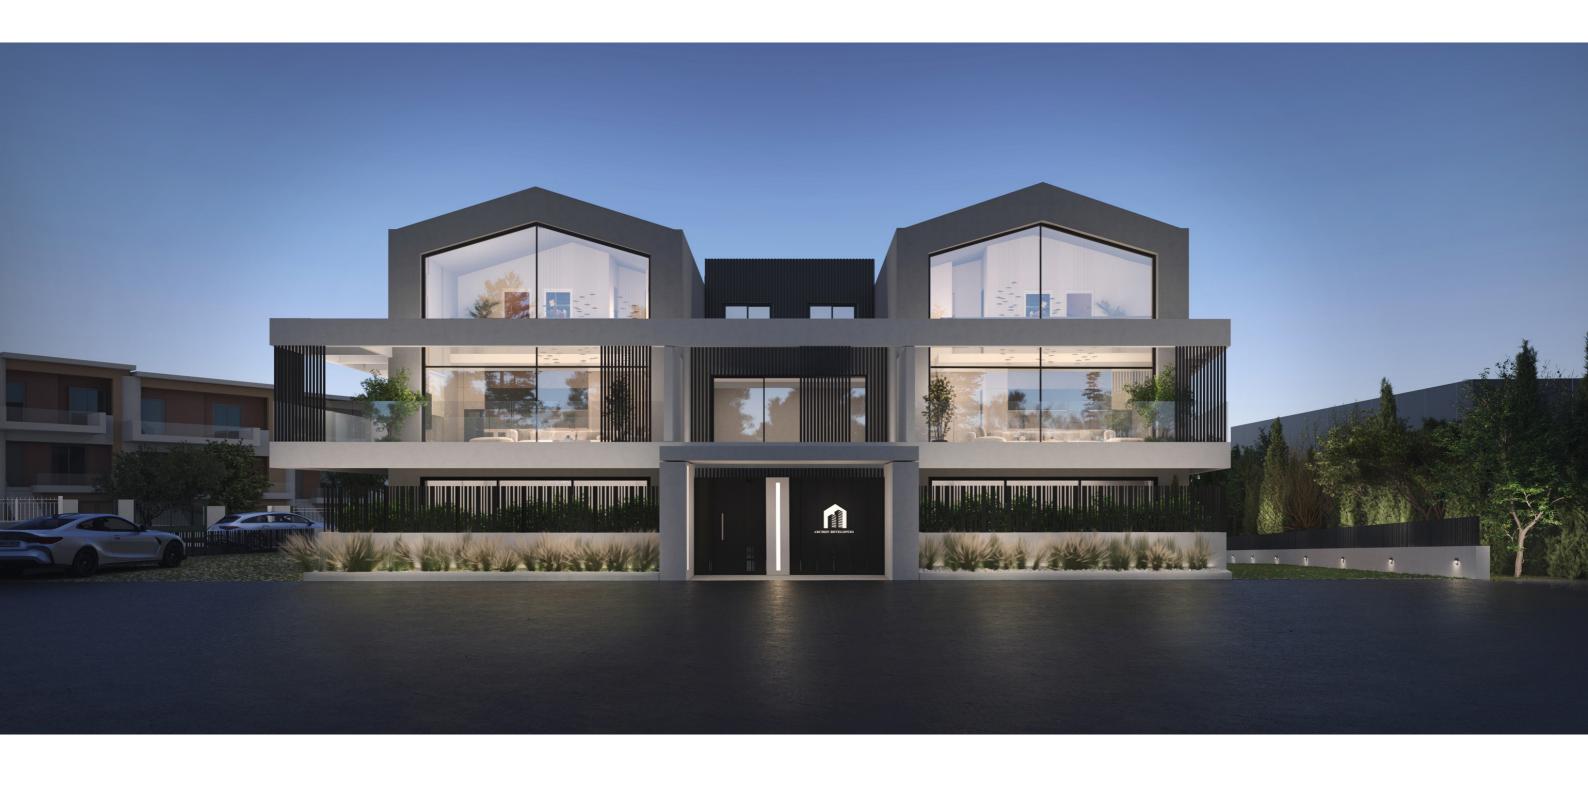

## Welcome to

an exceptional residential complex located in the serene area of Pefka, Thessaloniki. Nestled within a lush forest and offering breathtaking views of the city, this complex combines the tranquility of nature with the convenience of urban living.

## Minimalistic exterior and High Ceilings

The design of the complex features minimalist architectural elements with sleek, clean lines that continue from the interior to the exterior. High ceilings further amplify the sense of space, creating an airy and open feel that is both modern and inviting.

The exterior of the complex reflects the same minimalist approach as the interiors, with sleek lines and clean shapes creating a sophisticated and modern look. Thoughtfully designed to blend with the natural surroundings, the architecture highlights the simplicity and elegance of contemporary livingconnection to nature.