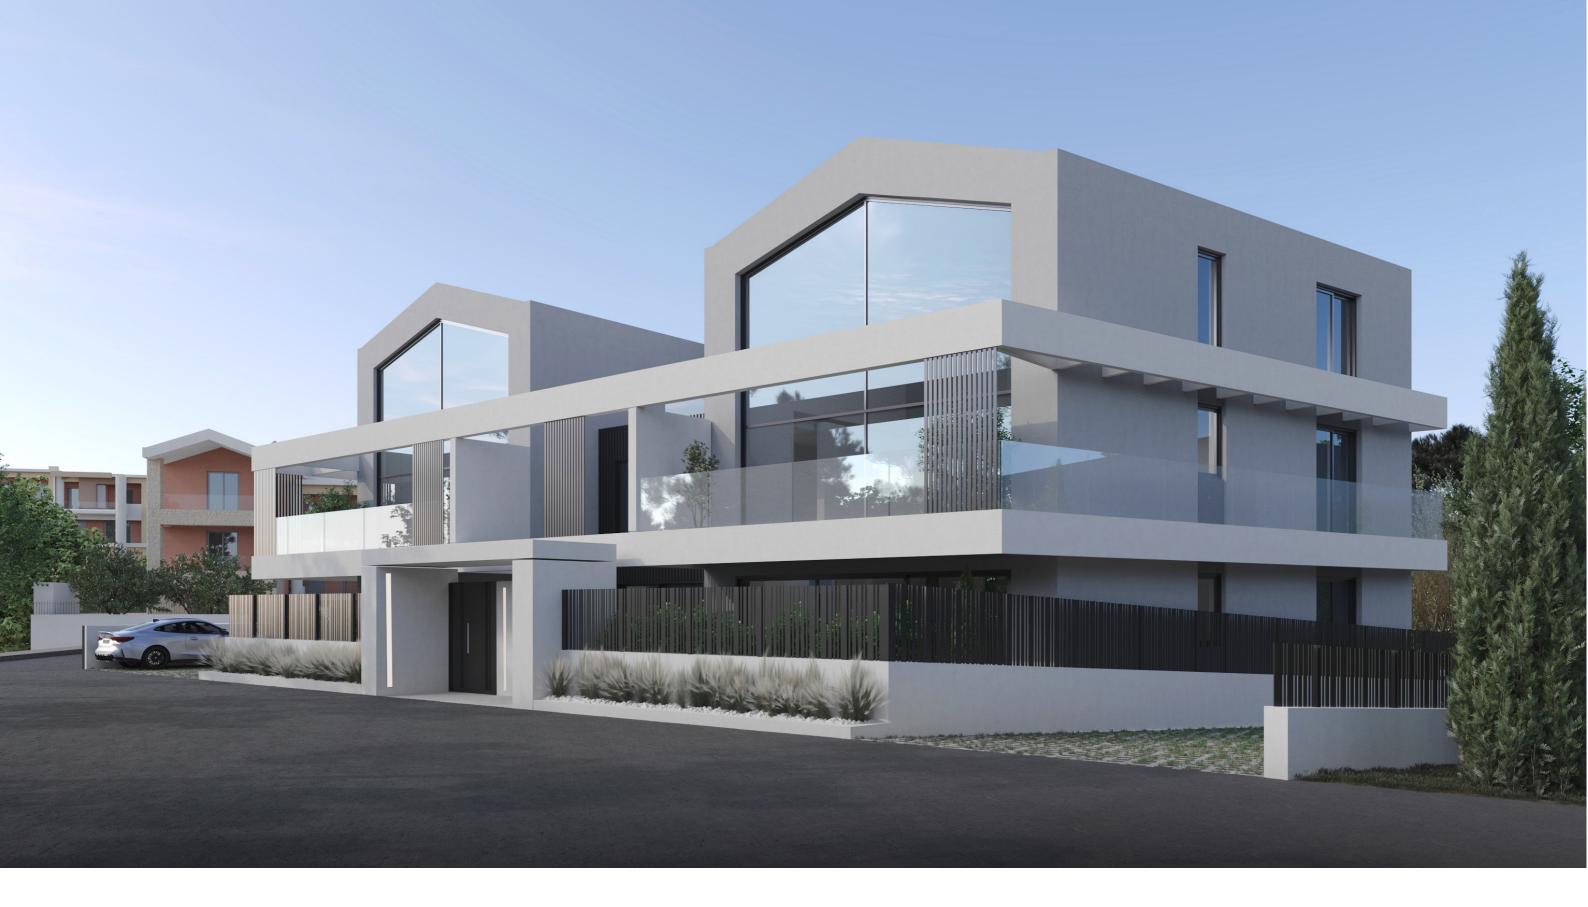

## Minimalistic exterior and High Ceilings

The design of the complex features minimalist architectural elements with sleek, clean lines that continue from the interior to the exterior. High ceilings further amplify the sense of space, creating an airy and open feel that is both modern and inviting.

The exterior of the complex reflects the same minimalist approach as the interiors, with sleek lines and clean shapes creating a sophisticated and modern look. Thoughtfully designed to blend with the natural surroundings, the architecture highlights the simplicity and elegance of contemporary livingconnection to nature.