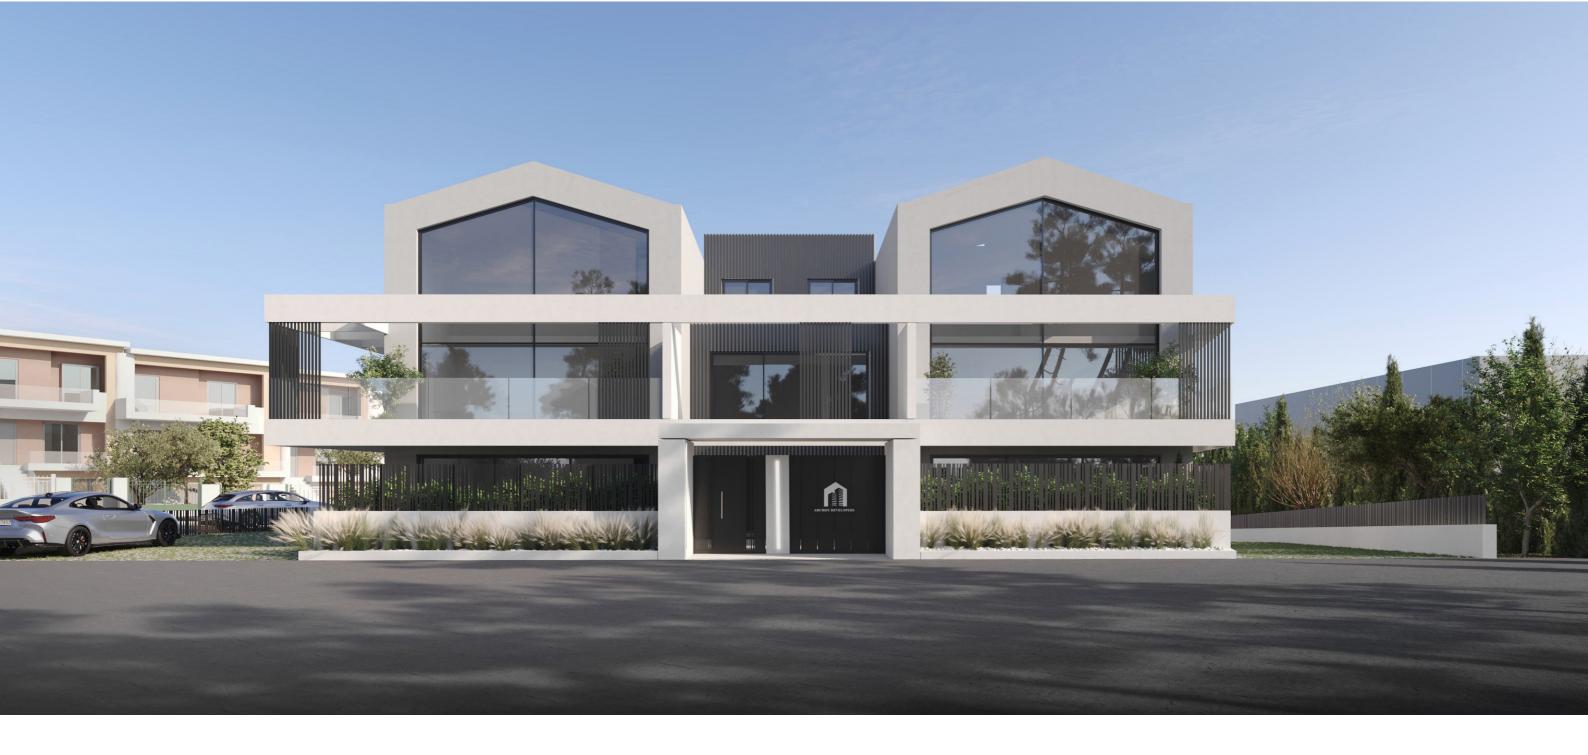

## Minimalistic exterior and High Ceilings

The design of the complex features minimalist architectural elements with sleek, clean lines that continue from the interior to the exterior. High ceilings further amplify the sense of space, creating an airy and open feel that is both modern and inviting.

The building features large windowsthatseamlesslyintegrate the indoors with the outdoors, allowing for plenty of natural light to flood the living spaces.

These expansive windows not only provide breathtaking views of the surrounding area but also enhance the sense of openness and connection to nature.

The exterior of the complex reflects the same minimalist approach as the interiors, with sleek lines and clean shapes creating a sophisticated and modern look. Thoughtfully designed to blend with the natural surroundings, the architecture highlights the simplicity and elegance of contemporary livingconnection to nature.