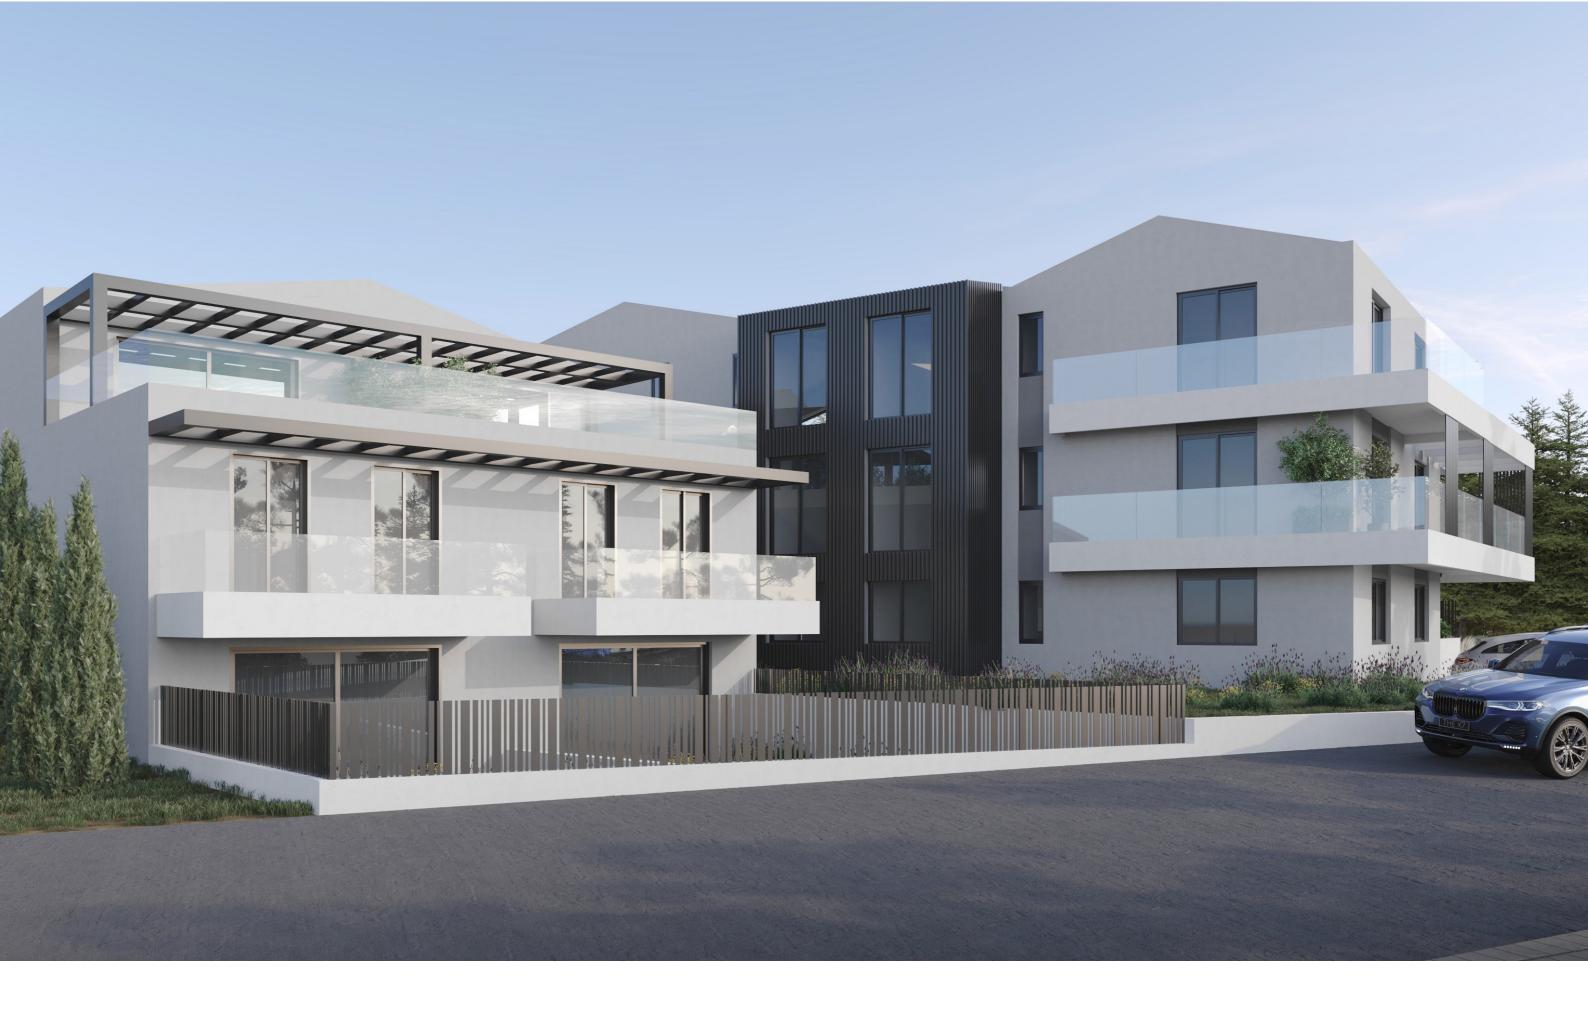

## Minimalistic exterior and High Ceilings

The design of the complex features minimalist architectural elements with sleek, clean lines that continue from the interior to the exterior. High ceilings further amplify the sense of space, creating an airy and open feel that is both modern and inviting.

The building features large windowsthatseamlesslyintegrate the indoors with the outdoors, allowing for plenty of natural light to flood the living spaces.

These expansive windows not only provide breathtaking views of the surrounding area but also enhance the sense of openness and connection to nature.

The exterior of the complex reflects the same minimalist approach as the interiors, with sleek lines and clean shapes creating a sophisticated and modern look. Thoughtfully designed to blend with the natural surroundings, the architecture highlights the simplicity and elegance of contemporary livingconnection to nature.