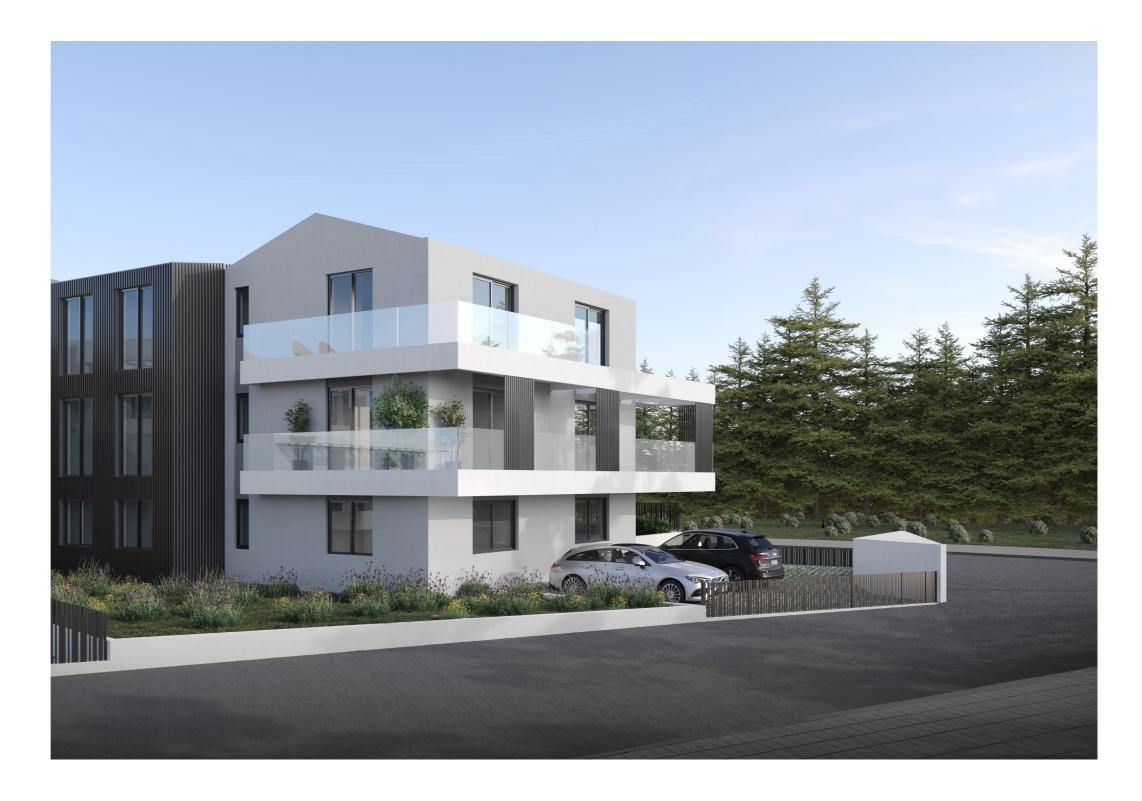

## Minimalistic exterior and High Ceilings

The design of the complex features minimalist architectural elements with sleek, clean lines that continue from the interior to the exterior. High ceilings further amplify the sense of space, creating an airy and open feel that is both modern and inviting.

The building features large windowsthatseamlesslyintegrate the indoors with the outdoors, allowing for plenty of natural light to flood the living spaces.

These expansive windows not only provide breathtaking views of the surrounding area but also enhance the sense of openness and connection to nature.

The exterior of the complex reflects the same minimalist approach as the interiors, with sleek lines and clean shapes creating a sophisticated and modern look. Thoughtfully designed to blend with the natural surroundings, the architecture highlights the simplicity and elegance of contemporary livingconnection to nature.