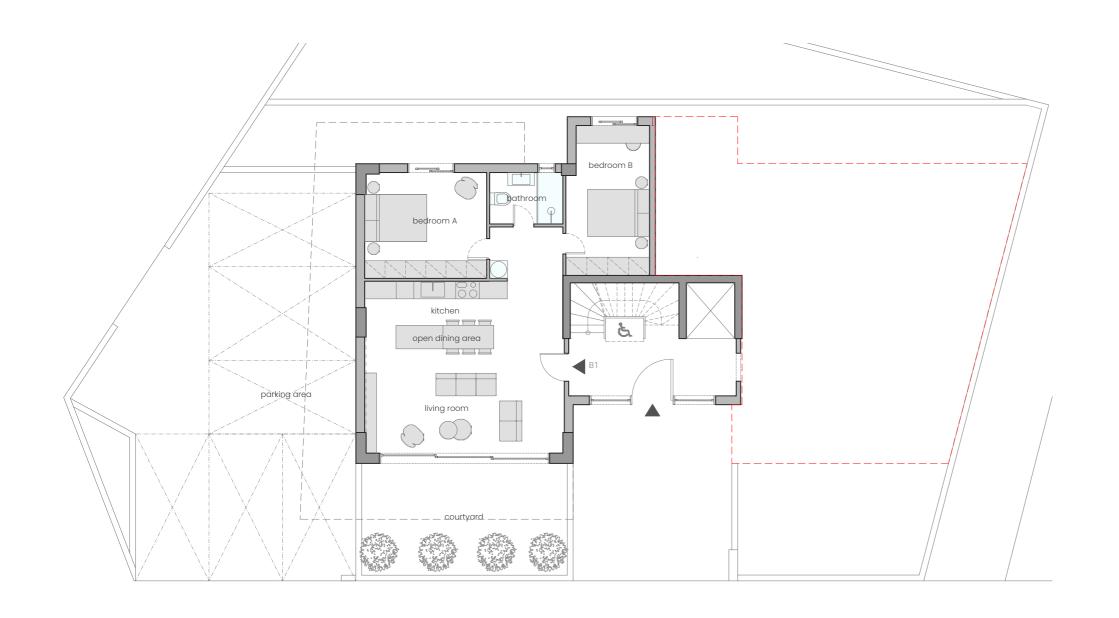

#### **B1**

indoor area: 86.64 m2

2 bedrooms bathroom living room dining area kitchen

outdoor area: 25.00 m2

courtyard parking

The ground floor apartments offer a spacious and functional layout designed for modern living.

They feature two comfortable bedrooms, a sleek bathroom, and a large open space that seamlessly combines the kitchen, living room, and dining area.

The open-plan design creates a bright and airy atmosphere, ideal for both relaxation and entertaining. With premium finishes and thoughtful details throughout, these apartments provide a perfect blend of style and comfort.