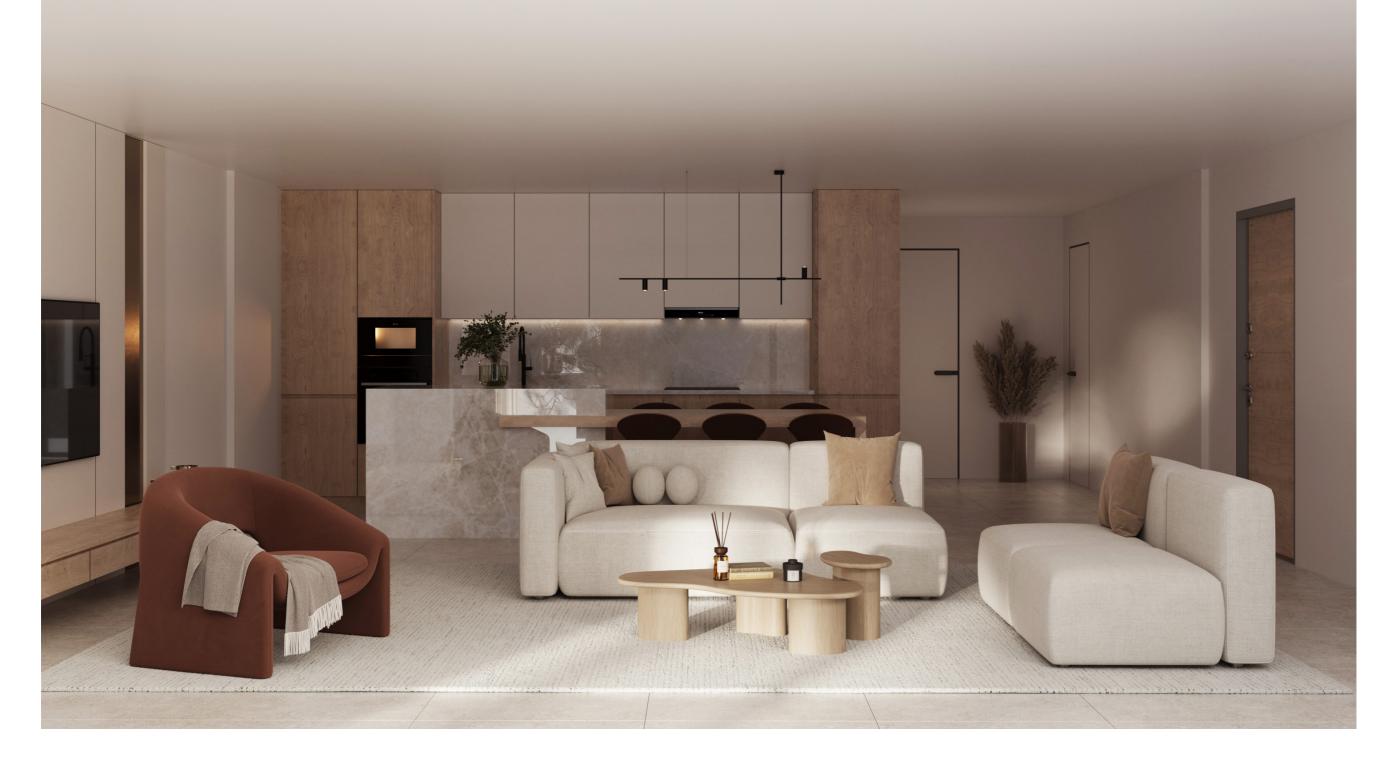

### Luxury Meets Minimalism

The living room embodies modern minimalism and refined luxury, with clean lines and a thoughtfully curated design. Premium materials and finishes enhance its sophisticated ambiance, while the open layout provides ample space for stylish and comfortable seating arrangements. A large window seamlessly connects the indoors with the outdoors, filling the space with natural light and offering beautiful views that create a sense of harmony with the surroundings. Carefully chosen lighting fixtures add a warm touch, emphasizing the room's elegant and inviting atmosphere.